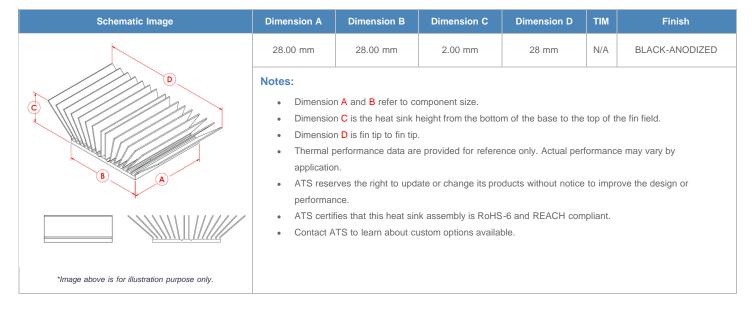

## **BGA Heat Sink (High Aspect Ratio Ext.) Slant Fin**

ATS Part#: ATS028028002-MF-9A

Description: 28.00 x 28.00 x 2.00 mm BGA Heat Sink (High Aspect Ratio Ext.) Slant Fin

Heat Sink Type: Slant Fin
Heat Sink Attachment: N/A
Equivalent Part Number: N/A

\*Image above is for illustration purpose only.